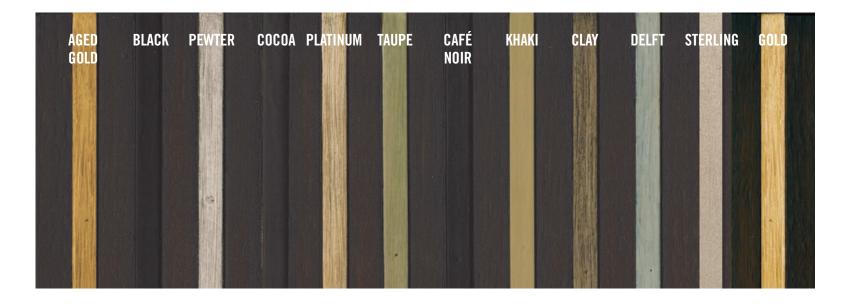

#### SPECIFY THE COLOR USING ANY OF OUR STRIPING COLORS —

If a style has physical distressing, we will rub through the areas of decoration to appear appropriately aged; if there is no physical distressing the decoration will not have rub through. Add detailing to any case piece identified with the paintbrush icon.