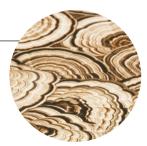

903–27G-LL Bailey Side Table - Gold ✓ Shown in -LL Hand Decorated finish: Malachite decoration on top

Malachite panel decoration

Greek Key border decoration

243-22-LL Ruby Side Table ∠ Shown in -LL Hand Decorated finish: Winter White finish with Platinum Greek Key decoration