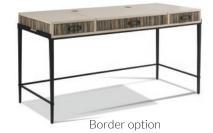

### - SELECT BORDER OR PANEL OPTION -

For Border Options, choose door panels, case tops, or drawer fronts. For Panel Options, choose door panels, case tops, or drawer fronts.

903-54S-LL Bailey Desk - Slate ℤ Shown in -LL Hand Decoration finish: -66 Walnut Ivory with Petrified Wood panel decoration

#### - BORDER OPTIONS -

Choose from 11 border options.

Scroll

Agate

Petrified Wood

Tiger's Eye / Black

Art Deco

Picture Frame Striping