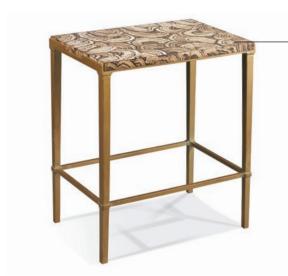

903–27G-LL Bailey Side Table - Gold ✓ Shown in -LL Hand Decorated finish: Malachite decoration on top

Malachite panel decoration

Greek Key border decoration

243-22-LL Ruby Side Table ∠ Shown in -LL Hand Decorated finish: Winter White finish with Platinum Greek Key decoration