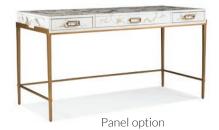

903–54G–LL Bailey Desk – Gold  $\mathbb Z$ Shown in -LL Hand Decoration finish: -34 Washed Linen with Imperial panel decoration in Platinum

# - PANEL OPTIONS -

Choose from 24 panel options.

Acanthus

Feral

Bogolan

Imperial

Chevron / Greyscale

Jute