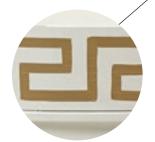

903–27G-LL Bailey Side Table - Gold ✓ Shown in -LL Hand Decorated finish: Malachite decoration on top

Malachite panel decoration

Greek Key border decoration

243-22-LL Ruby Side Table ∠ Shown in -LL Hand Decorated finish: Winter White finish with Platinum Greek Key decoration