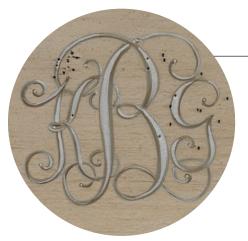

Splinter

For Monogram Option, choose door panels, case tops, or drawer fronts.

Monogram

Shown in -00 Hand Decoration finish:
-21 Dove with Monogram Decoration in Platinum on center top drawer panel and coordinated striping