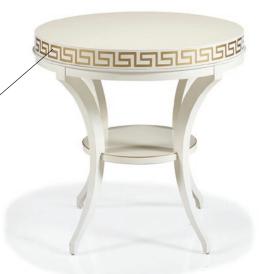

903–27G-LL Bailey Side Table - Gold ✓ Shown in -LL Hand Decorated finish: Malachite decoration on top

Malachite panel decoration

Greek Key border decoration

243-22-LL Ruby Side Table ∠ Shown in -LL Hand Decorated finish: Winter White finish with Platinum Greek Key decoration