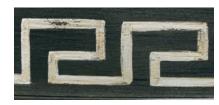

Tiger's Eye / Brown

Greek Key

Riverbend

903–27G-LL Bailey Side Table - Gold ✓ Shown in -LL Hand Decorated finish: Malachite decoration on top

Malachite panel decoration

Greek Key border decoration

243-22-LL Ruby Side Table ∠ Shown in -LL Hand Decorated finish: Winter White finish with Platinum Greek Key decoration