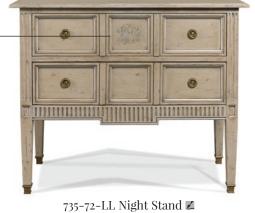

#### SPECIFY THE COLOR USING ANY OF OUR STRIPING COLORS —

If a style has physical distressing, we will rub through the areas of decoration to appear appropriately aged; if there is no physical distressing the decoration will not have rub through. Add detailing to any case piece identified with the paintbrush icon.